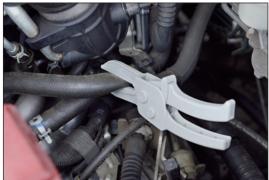

## **Hose Clamp Pliers Set**

The universal locking pliers are used to disconnect various cooling water and vacuum hoses. They prevent for example cooling water from escaping or the cooling system from running empty, e.g. when water pumps, thermostats, fittings etc. are replaced. There is no longer any need for laborious ventilation of the cooling system.

- Ergonomic handles for maximum comfort and lever action
- Spring-loaded handles make applying the pliers easier
- Swivelling jaws compensate for the scissor action and enable parallel contact for optimum sealing
- Rounded edges prevent damage to hoses
- Automatic locking and unlocking of the pliers