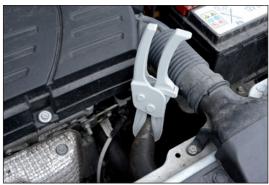

## **Hose Clamp Pliers Set**

The universal locking pliers are used to disconnect various cooling water and vacuum hoses. They prevent for example cooling water from escaping or the cooling system from running empty, e.g. when water pumps, thermostats, fittings etc. are replaced. There is no longer any need for laborious ventilation of the cooling system.

- Ergonomic handles for maximum comfort and lever action
- Spring-loaded handles make applying the pliers easier
- Swivelling jaws compensate for the scissor action and enable parallel contact for optimum sealing
- Rounded edges prevent damage to hoses
- Automatic locking and unlocking of the pliers