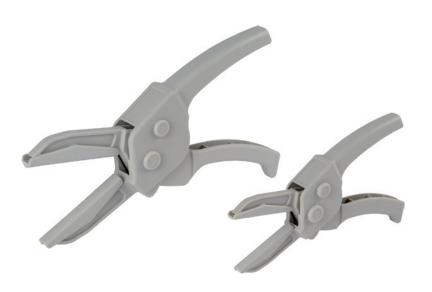

## **Hose Clamp Pliers Set**

The universal locking pliers are used to disconnect various cooling water and vacuum hoses. They prevent for example cooling water from escaping or the cooling system from running empty, e.g. when water pumps, thermostats, fittings etc. are replaced. There is no longer any need for laborious ventilation of the cooling system.

- Ergonomic handles for maximum comfort and lever action
- Spring-loaded handles make applying the pliers easier
- Swivelling jaws compensate for the scissor action and enable parallel contact for optimum sealing
- Rounded edges prevent damage to hoses
- Automatic locking and unlocking of the pliers

Material: GRP (Glass fibre Reinforced Plastic)

| Scope<br>mm         | Scope<br>Inch              |      | DU | Article no. |
|---------------------|----------------------------|------|----|-------------|
| 3 to 19<br>19 to 57 | 1/8 to 3/4<br>3/4 to 2 1/4 | NEW. | 1  | 95923012    |